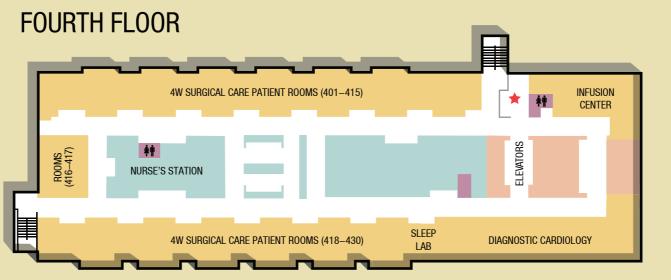

## **FOURTH FLOOR**

DIAGNOSTIC CARDIOLOGY INFUSION CENTER PATIENT ROOMS (4W SURGICAL CARE) SLEEP LAB