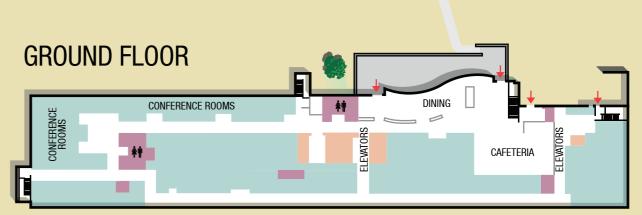

Stafford Hospital
Here for You.

# Welcome

We encourage families to visit at anytime.
The main entrance closes at 8:00 p.m.
There is limited access through the
Emergency Department after 8:00 p.m.





# Stafford Hospital Here for You.

STAFF AREAS

PATIENT ROOMS

PATIENT TREATMENT

PUBLIC RESTROOMS

RECEPTION or WAITING AREA

CORRIDORS or PUBLIC SPACES

# DIRECTORY

#### **GROUND FLOOR**

CAFETERIA/DINING CONFERENCE ROOMS PHARMACY DEPARTMENT

# FIRST FLOOR (MAIN ENTRANCE)

ADMINISTRATION
COFFEE BAR
EMERGENCY
GIFT SHOP
HR OFFICE
PATHOLOGY/LAB
RADIOLOGY DEPARTMENT
REGISTRATION/RECEPTION/WAITING AREAS
VOLUNTEER/PASTORAL CARE

## SECOND FLOOR

CHAPEL
LABOR & DELIVERY
OPERATING ROOMS
PATIENT ROOMS (2W, ICU, CARDIAC CARE)
RECOVERY AREA
RESPIRATORY DEPARTMENT
SAME DAY SURGERY

## THIRD FL