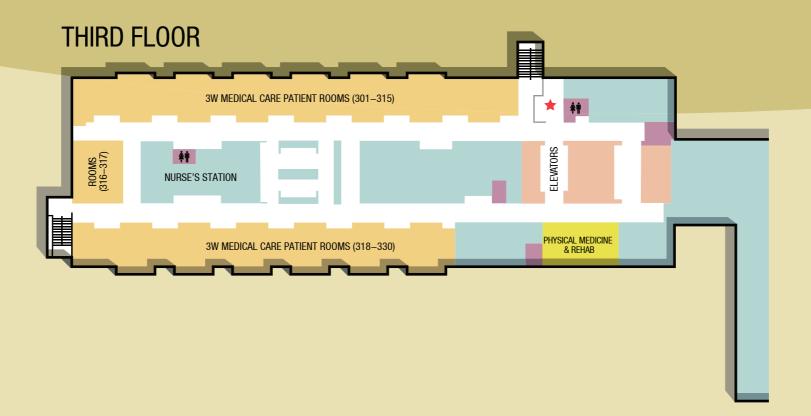

Stafford Hospital
Here for You.

# Welcome

We encourage families to visit at anytime.
The main entrance closes at 8:00 p.m.
There is limited access through the
Emergency Department after 8:00 p.m.





# Stafford Hospital Here for You.

STAFF AREAS

PATIENT ROOMS

PATIENT TREATMENT

PUBLIC RESTROOMS

RECEPTION or WAITING AREA

CORRIDORS or PUBLIC SPACES

# DIRECTORY

#### **GROUND FLOOR**

CAFETERIA/DINING CONFERENCE ROOMS PHARMACY DEPARTMENT

# FIRST FLOOR (MAIN ENTRANCE)

ADMINISTRATION
COFFEE BAR
EMERGENCY
GIFT SHOP
HR OFFICE
PATHOLOGY/LAB
RADIOLOGY DEPARTMENT
REGISTRATION/RECEPTION/WAITING AREAS
VOLUNTEER/PASTORAL CARE

## SECOND FLOOR

CHAPEL
LABOR & DELIVERY
OPERATING ROOMS
PATIENT ROOMS (2W, ICU, CARDIAC CARE)
RECOVERY AREA
RESPIRATORY DEPARTMENT
SAME DAY SURGERY

## THIRD FLOOR

PATIENT ROOMS (3W MEDICAL CARE)
PHYSICAL MEDICINE AND REHAB

## **FOURTH FLOOR**

DIAGNOSTIC CARDIOLOGY INFUSION CENTER PATIENT ROOMS (4W SURGICAL CARE) SLEEP LAB