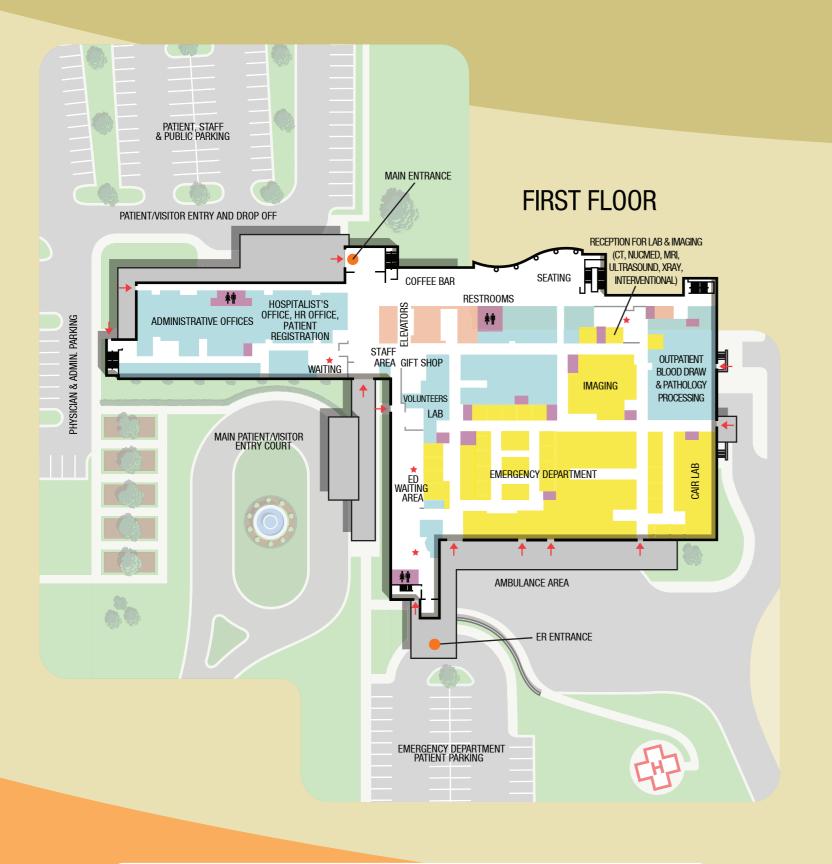

# FIRST FLOOR (MAIN ENTRANCE)

ADMINISTRATION
COFFEE BAR
EMERGENCY
GIFT SHOP
HR OFFICE
PATHOLOGY/LAB
RADIOLOGY DEPARTMENT
REGISTRATION/RECEPTION/WAITING AREAS
VOLUNTEER/PASTORAL CARE