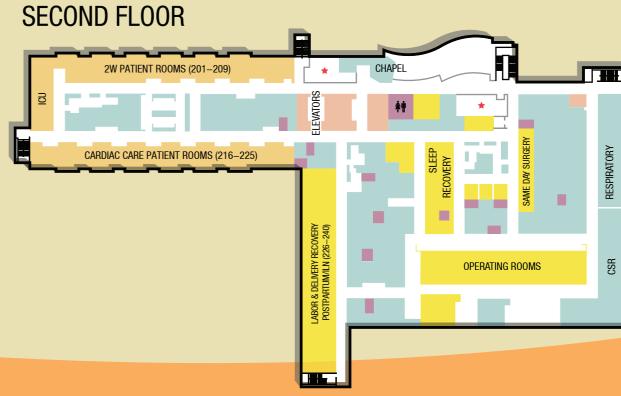

## SECOND FLOOR

CHAPEL
LABOR & DELIVERY
OPERATING ROOMS
PATIENT ROOMS (2W, ICU, CARDIAC CARE)
RECOVERY AREA
RESPIRATORY DEPARTMENT
SAME DAY SURGERY