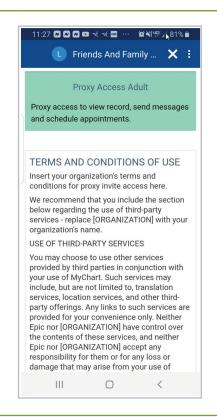

1. Log into your MyChart account from your computer, tablet or smartphone.

2. Navigate to the menu.

5. Click Invite Someone.

3. Scroll down the menu and select Share My Record.

6. Complete the required information below, accept terms and agreement, then submit.

4. Click on Friends and family access.

7. The invite recipient would receive an email like this.

- **8.** If the recipient has a MyChart account, he/she would click on Accept Invitation in the email and be taken to his/her MyChart account.
- **9.** If the recipient does not have a MyChart account, he/she will click Sign up now and be taken to the following screen to create an account.