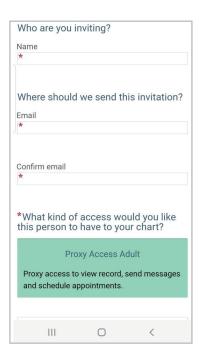

1. Log into your MyChart account from your computer, tablet or smartphone.

2. Navigate to the menu.

5. Click Invite Someone.

3. Scroll down the menu and select Share My Record.

6. Complete the required information below, accept terms and agreement, then submit.