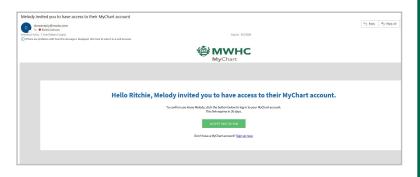

4. Click on Friends and family access.

7. The invite recipient would receive an email like this.

- **8.** If the recipient has a MyChart account, he/she would click on Accept Invitation in the email and be taken to his/her MyChart account.
- **9.** If the recipient does not have a MyChart account, he/she will click Sign up now and be taken to the following screen to create an account.