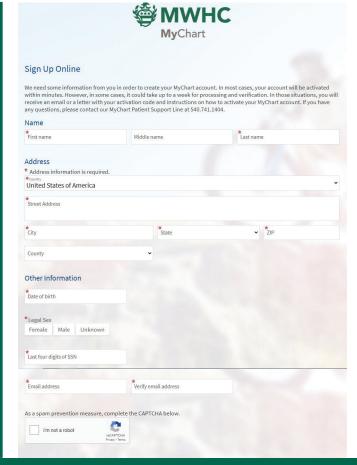

4. Click on Friends and family access.

7. The invite recipient would receive an email like this.

- **8.** If the recipient has a MyChart account, he/she would click on Accept Invitation in the email and be taken to his/her MyChart account.
- **9.** If the recipient does not have a MyChart account, he/she will click Sign up now and be taken to the following screen to create an account.