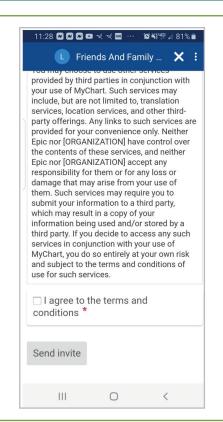

1. Log into your MyChart account from your computer, tablet or smartphone.

2. Navigate to the menu.

5. Click Invite Someone.

3. Scroll down the menu and select Share My Record.

6. Complete the required information below, accept terms and agreement, then submit.