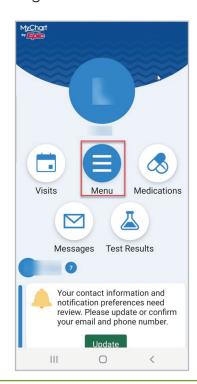

1. Log into your MyChart account from your computer, tablet or smartphone.

2. Navigate to the menu.

5. Click Invite Someone.

3. Scroll down the menu and select Share My Record.

6. Complete the required information below, accept terms and agreement, then submit.