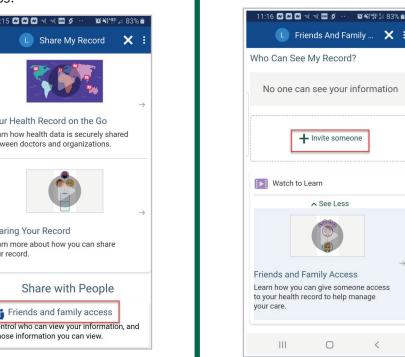

1. Log into your MyChart account from your computer, tablet or smartphone.

2. Navigate to the menu.

5. Click Invite Someone.

3. Scroll down the menu and select Share My Record.

6. Complete the required information below, accept terms and agreement, then submit.

4. Click on Friends and family access.

7. The invite recipient would receive an email like this.

- **8.** If the recipient has a MyChart account, he/she would click on Accept Invitation in the email and be taken to his/her MyChart account.
- **9.** If the recipient does not have a MyChart account, he/she will click Sign up now and be taken to the following screen to create an account.