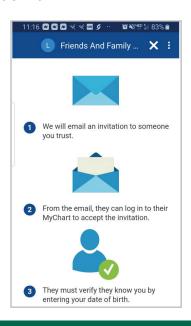

4. Click on Friends and family access.

7. The invite recipient would receive an email like this.

- **8.** If the recipient has a MyChart account, he/she would click on Accept Invitation in the email and be taken to his/her MyChart account.
- **9.** If the recipient does not have a MyChart account, he/she will click Sign up now and be taken to the following screen to create an account.