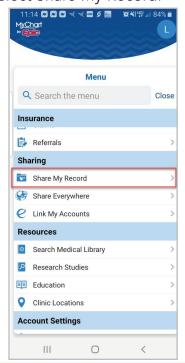

1. Log into your MyChart account from your computer, tablet or smartphone.

2. Navigate to the menu.

5. Click Invite Someone.

3. Scroll down the menu and select Share My Record.

6. Complete the required information below, accept terms and agreement, then submit.