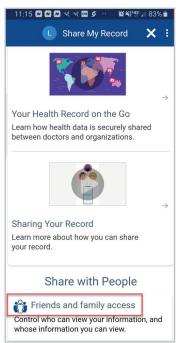

4. Click on Friends and family access.

7. The invite recipient would receive an email like this.

- **8.** If the recipient has a MyChart account, he/she would click on Accept Invitation in the email and be taken to his/her MyChart account.
- **9.** If the recipient does not have a MyChart account, he/she will click Sign up now and be taken to the following screen to create an account.