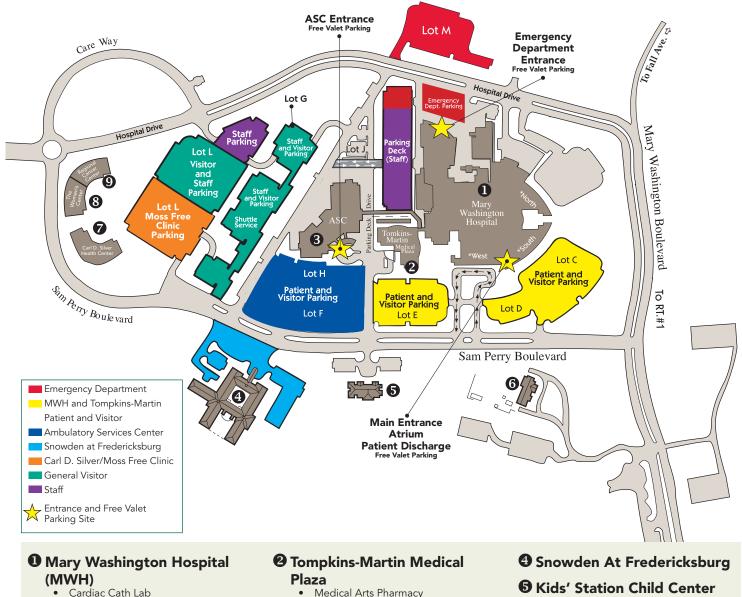

### **Mary Washington Hospital**

## **Medical Campus**

- Dialysis •
- Endoscopy
- Interventional Radiology
- Lab/Pathology •
- MRI
- Nuclear Medicine
- **Observation Unit** •
- Operating Room ٠
- ٠ Patient Access (Registration)
- Physical Medicine & Rehab
- Primary Stroke Center ٠
- Radiology ٠
- Same Day Surgery •
- Women's and Children's Services •
- **Emergency Department**
- Trauma Center

- MWHC Outreach Laboratory
- Pre-Admission Testing
- MWMG Endocrinology
- MWMG Dermatology

#### **O** Ambulatory Services Center

- Cardiopulmonary Health & Fitness Fredericksburg Ambulatory Surgery Center (FASC)
- Health Information Management (Patient Records)
- Medical Imaging of Fredericksburg
- Rehabilitation Services of Fredericksburg

**6** MWH Foundation (Snowden House)

#### Carl D. Silver Health Center

- Lloyd F. Moss Free Clinic John F. Fick III Center

#### **③** The Women's Center

- Imaging Center for Women
- Central VA Perinatology

#### **O** Regional Cancer Center

- MWH Radiation Oncology
- Cancer Navigators
- MWH Outpatient Infusion •

For more information on our services please call Health Link at 741.1404 or 800.722.2788. For a full list of our locations, please visit **mwhc.com**.

### To Mary Washington Hospital Campus

**From the South** – I-95 North to exit 130A, Route 3 East to Route 1 North (appx. 1mi.). Turn left onto Mary Washington Blvd. (appx. 1mi.), left on Sam Perry Blvd.

**From the North** – 1-95 South to Route 17 (Falmouth exit) to Route 1 (appx. 1.5mi.). Turn right onto Route 1 South. Cross over the Falmouth Bridge, 3 stoplights to Mary Washington Blvd. (appx. 1mi.), turn right, then left onto Sam Perry Blvd.

# Mary Washington Hospital

1001 Sam Perry Blvd. Fredericksburg, VA 22401 540.741.1100

mwhc.com