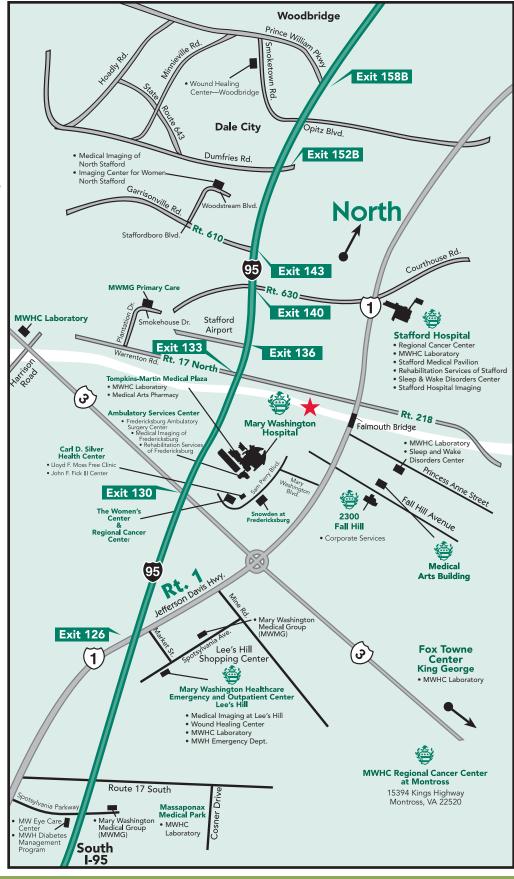

### To Mary Washington Hospital Campus

**From the South** – I-95 North to exit 130A, Route 3 East to Route 1 North (appx. 1mi.). Turn left onto Mary Washington Blvd. (appx. 1mi.), left on Sam Perry Blvd.

**From the North** – 1-95 South to Route 17 (Falmouth exit) to Route 1 (appx. 1.5mi.). Turn right onto Route 1 South. Cross over the Falmouth Bridge, 3 stoplights to Mary Washington Blvd. (appx. 1mi.), turn right, then left onto Sam Perry Blvd.