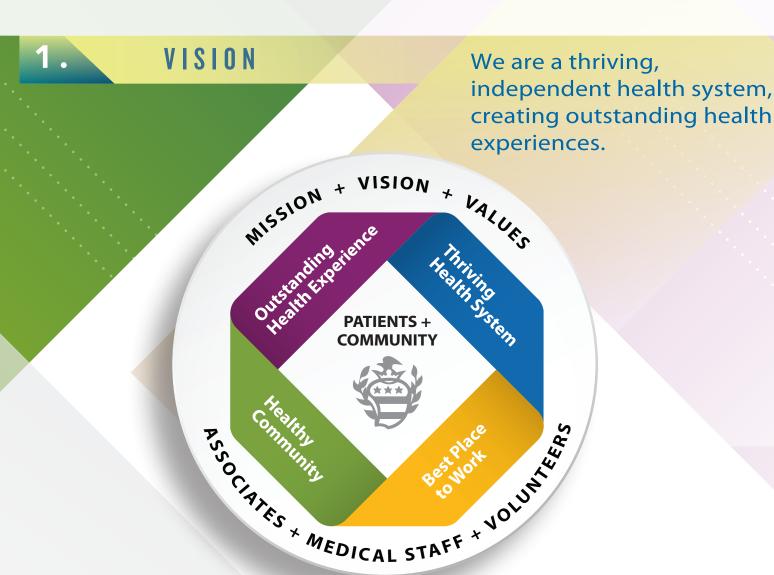

2. PATIENT DATA



36,441



3,918



18,646

**ER** Visits

00000000000000000000

116,674



310,688

Note: Graphics in the Patient Data section represent a 1:1000 ratio.

FINANCES

\$584.4 million \$266.3 Salaries and benefits to employees \$105.5 **Supplies** \$100.2 Professional services \$59.0 Equipment and space occupancy \$12.0

Interest on long-term borrowings

TOTAL

Other expenses

\$562.4 million

Community Benefit

\$50.2 million

Unreimbursed care to Medicare patients

COMMUNITY SUPPORT

\$19.4

\$34.8 million\*

## **2015 GRANTS TO THE COMMUNITY**

from the Mary Washington Hospital Foundation and Stafford Hospital Foundation

29 TOTALING

\$1,867,942