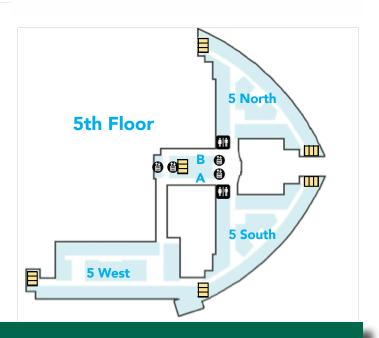

#### Floor / Location

1 / F 1/1 1 / V 2 2 / F Lower Level / E / F 2 / B 1 / U 4 / B 1 **Lower Level Lower Level** 2 / F **Lower Level** 1 / E 1 / K 2 1 / V 1 1 / I 5 / B 1 / D 1 / D 2 / C Lower Level / B 1 / C 1 / S 2 2 4 / 4 North 1 / F 5 / B 1 / P 1/C 5 / A 1 / B 2 / D **Lower Level** Lower Level / A 1 / H 1 / U 1 / R 1 / N

#### Floor/Location

2 / 2 North
2 / 2 South
2 / Intensive Care Unit
(ICU)
2 / Cath Lab Holding
3 / 3 North
3 / 3 South
3 / Family Birth Place
4 / 4 North
4 / 4 South
4 / 4 West
5 / 5 North
5 / 5 South
5 / 5 West

#### Floor / Location

1/A 3/B 2/A 3/C 2/C 2/D