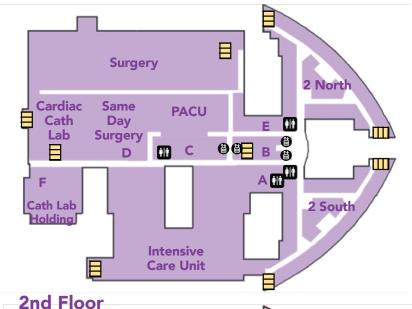

#### Floor / Location

1 / F 1/1 1 / V 2 2 / F Lower Level / E / F 2 / B 1 / U 4 / B 1 **Lower Level Lower Level** 2 / F **Lower Level** 1 / E 1 / K 2 1 / V 1 1 / I 5 / B 1 / D 1 / D 2 / C Lower Level / B 1 / C 1 / S 2 2 4 / 4 North 1 / F 5 / B 1 / P 1/C 5 / A 1 / B 2 / D **Lower Level** Lower Level / A 1 / H 1 / U 1 / R 1 / N

#### **Waiting Rooms**

3rd Floor

Emergency Department Family Birth Place Alcoves Intensive Care Unit (ICU) Labor and Delivery Same Day Surgery Surgery & Cath Lab

#### Floor/Location

2 / 2 North
2 / 2 South
2 / Intensive Care Unit
(ICU)
2 / Cath Lab Holding
3 / 3 North
3 / 3 South
3 / Family Birth Place
4 / 4 North
4 / 4 South
4 / 4 West
5 / 5 North
5 / 5 South
5 / 5 West

#### Floor / Location

1/A 3/B 2/A 3/C 2/C 2/D