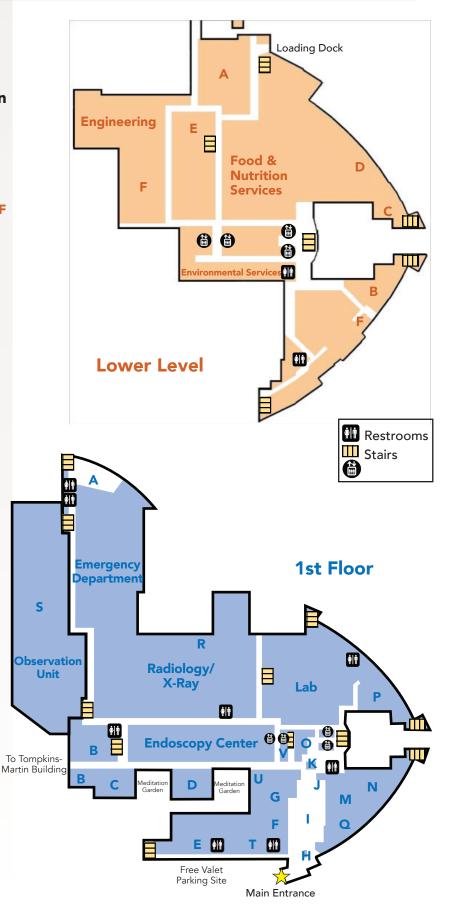

#### Floor / Location

1 / F 1/1 1 / V 2 2 / F Lower Level / E / F 2 / B 1 / U 4 / B 1 **Lower Level Lower Level** 2 / F **Lower Level** 1 / E 1 / K 2 1 / V 1 1 / I 5 / B 1 / D 1 / D 2 / C Lower Level / B 1 / C 1 / S 2 2 4 / 4 North 1 / F 5 / B 1 / P 1/C 5 / A 1 / B 2 / D **Lower Level** Lower Level / A 1 / H 1 / U 1 / R 1 / N

1 / Q

## Floor / Location 1 / M

1 / M Lower Level 1 / J 1 / G

#### Floor / Location

1/E 3/A 4/A r 1/E 1/T Lower Level/C 2/E Lower Level/D 1/R