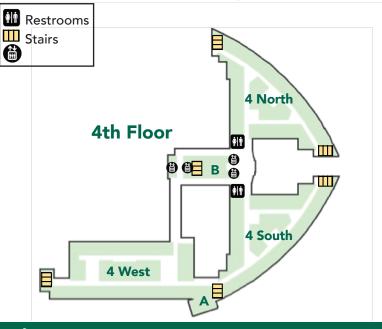

#### Floor / Location

1 / F 1/1 1 / V 2 2 / F Lower Level / E / F 2 / B 1 / U 4 / B 1 **Lower Level Lower Level** 2 / F **Lower Level** 1 / E 1 / K 2 1 / V 1 1 / I 5 / B 1 / D 1 / D 2 / C Lower Level / B 1 / C 1 / S 2 2 4 / 4 North 1 / F 5 / B 1 / P 1/C 5 / A 1 / B 2 / D **Lower Level** Lower Level / A 1 / H 1 / U 1 / R 1 / N

#### Floor/Location

2 / 2 North
2 / 2 South
2 / Intensive Care Unit
(ICU)
2 / Cath Lab Holding
3 / 3 North
3 / 3 South
3 / Family Birth Place
4 / 4 North
4 / 4 South
4 / 4 West
5 / 5 North
5 / 5 South
5 / 5 West